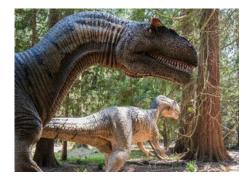

Here you can also travel back in time more than 65 million years and walk through the dinosaur forest amid lively and roaring dinosaurs such as the Triceratops or Tyrannosaurus Rex. Real fossils, large skeletons and fascinating emos, the dinosaur's relatives today, provide exciting and entertaining learning for all ages.