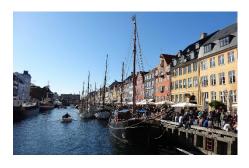

# **Show Me Copenhagen**

You want to get to know Copenhagen?

"Show Me Copenhagen" shows you the wonderful capital of Denmark - on individual tours, completely after your time frame, interests and budget. The guides can be found by bus or boat, as a city walk, by public transport or take a private boat from the water instead.

Furthermore provides "Show Me Copenhagen" tours by bike or Segway - there are almost no limits.

Experience Copenhagen from the perspective of the Native and get to know the Danish "Hygge" feeling: we show you the hidden places that the Copenhageners love!